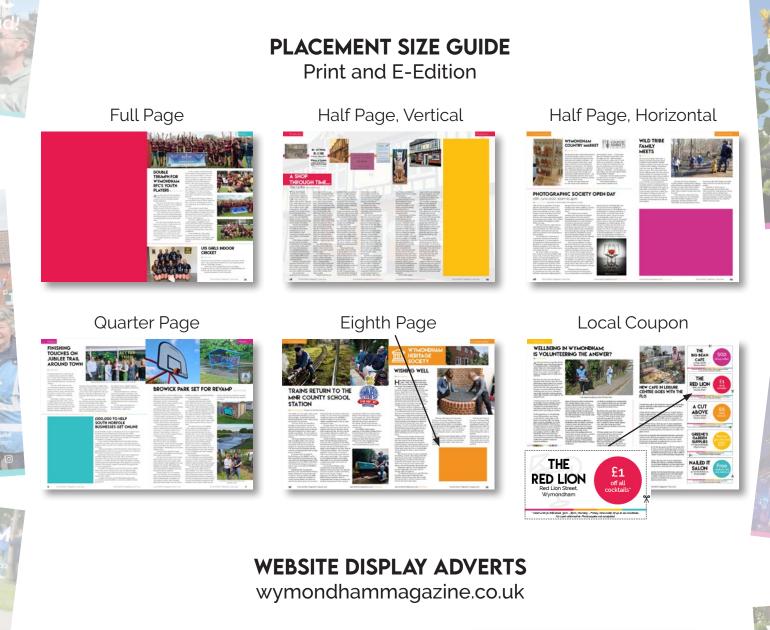

# **ADVERTISING RATE CARD 2024**

agazine

|                           | Dimensions                   | Print, E-Edition and<br>Website | E-Edition and<br>Website |
|---------------------------|------------------------------|---------------------------------|--------------------------|
| Local Coupon <sup>1</sup> | 87mm x 62mm                  | £35                             | N/A                      |
| Eighth Page               | 91mm x 62mm                  | £55                             | £20                      |
| Quarter Page              | 91mm x 132mm                 | £95                             | £30                      |
| Half Page Horizontal      | 185mm x 132mm                | £155                            | £65                      |
| Half Page Vertical        | 91mm x 271mm                 | £155                            | £65                      |
| Full Page                 | 210mm x 297mm<br>+ 3mm bleed | £260                            | £125                     |